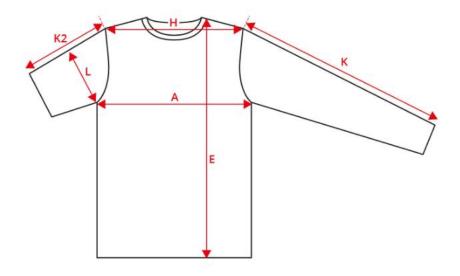

## NO. 0573 Polo shirt | active | women

| Description (measured in cm)             | S    | М    | L  | XL   | 2XL  | 3XL   | 4XL  |
|------------------------------------------|------|------|----|------|------|-------|------|
| A: ½ Chest width                         | 48   | 51   | 55 | 59   | 62   | 65    | 69   |
| E: Front length from high point shoulder | 65   | 67   | 69 | 71   | 73   | 75    | 77   |
| H: Shoulder to shoulder                  | 39.5 | 41   | 43 | 45   | 46.5 | 48    | 50   |
| K2: Sleeve length - short                | 20   | 20.5 | 21 | 21.5 | 22   | 22.5  | 23   |
| L: ½ upper arm width                     | 19   | 20   | 21 | 22   | 23   | 24.25 | 25.5 |

## How to measure

## Tolerance +/- in cm

| Α   | E   | Н   | K   | K2 | L |
|-----|-----|-----|-----|----|---|
| 1.5 | 1.5 | 1.5 | 1.5 | 1  | 1 |